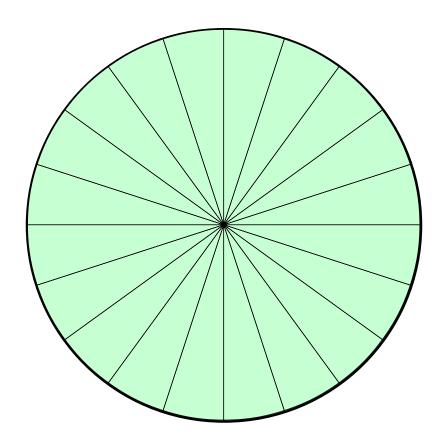

## One Week in Your Life

THERE ARE 168 HOURS IN EVERY WEEK. LET'S SAY YOU SPEND ABOUT 60 HOURS A WEEK SLEEPING-THAT LEAVES YOU WITH MORE THAN 100 HOURS AVAILABLE FOR OTHER ACTIVITIES.

Each slice of this pie chart represents five of those waking hours. Plot your time after considering how much time you spend...

- 1. At work
- 2. With friends
- 3. With family
- 4. On housework, errands 8. Enjoying sports, arts and meal prep
- 5. In nature
- 6. On social media
- 7. Volunteering
- and hobbies
- 9. Playing video games
- 10. Watching TV, YouTube and Netflix
- 11. On self-care